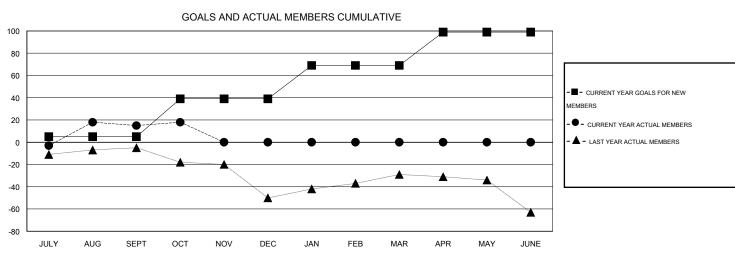

## GMT: Ton Soeters LOCATION ISRAEL GMT CA 4

|                       |                  | Clubs     |                  |                  |                       |                    | Members                             |                    |                  |
|-----------------------|------------------|-----------|------------------|------------------|-----------------------|--------------------|-------------------------------------|--------------------|------------------|
| RESULTS FOR 2016-2017 |                  |           |                  |                  | RESULTS FOR 2016-2017 |                    |                                     |                    |                  |
| QUARTER               | NEW CLUB<br>GOAL | NEW CLUBS | DROPPED<br>CLUBS | NET<br>GAIN/LOSS | QUARTER               | NEW MEMBER<br>GOAL | CHARTER AND<br>NEW MEMBERS<br>ADDED | DROPPED<br>MEMBERS | NET<br>GAIN/LOSS |
| JULY/AUG/SEPT         | 0                | 1         | 0                | 1                | JULY/AUG/SEPT         | 5                  | 42                                  | 27                 | 15               |
| OCT/NOV/DEC           | 1                | 0         | 1                | -1               | OCT/NOV/DEC           | 34                 | 3                                   | 0                  | 3                |
| JAN/FEB/MAR           | 1                | 0         | 0                | 0                | JAN/FEB/MAR           | 30                 | 0                                   | 0                  | 0                |
| APR/MAY/JUNE          | 1                | 0         | 0                | 0                | APR/MAY/JUNE          | 30                 | 0                                   | 0                  | 0                |