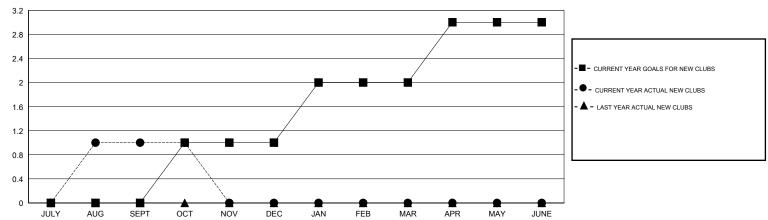

## GMT: Ton Soeters LOCATION ISRAEL GMT CA 4

|                       |                  | Clubs     |                  |                  |                       |                    | Members                             |                    |                  |
|-----------------------|------------------|-----------|------------------|------------------|-----------------------|--------------------|-------------------------------------|--------------------|------------------|
| RESULTS FOR 2016-2017 |                  |           |                  |                  | RESULTS FOR 2016-2017 |                    |                                     |                    |                  |
| QUARTER               | NEW CLUB<br>GOAL | NEW CLUBS | DROPPED<br>CLUBS | NET<br>GAIN/LOSS | QUARTER               | NEW MEMBER<br>GOAL | CHARTER AND<br>NEW MEMBERS<br>ADDED | DROPPED<br>MEMBERS | NET<br>GAIN/LOSS |
| JULY/AUG/SEPT         | 0                | 1         | 0                | 1                | JULY/AUG/SEPT         | 5                  | 42                                  | 27                 | 15               |
| OCT/NOV/DEC           | 1                | 0         | 1                | -1               | OCT/NOV/DEC           | 34                 | 3                                   | 0                  | 3                |
| JAN/FEB/MAR           | 1                | 0         | 0                | 0                | JAN/FEB/MAR           | 30                 | 0                                   | 0                  | 0                |
| APR/MAY/JUNE          | 1                | 0         | 0                | 0                | APR/MAY/JUNE          | 30                 | 0                                   | 0                  | 0                |